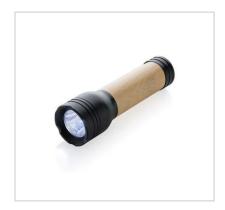

Item description: Lucid 1W RCS certified recycled plastic & bamboo torch

Item picture: